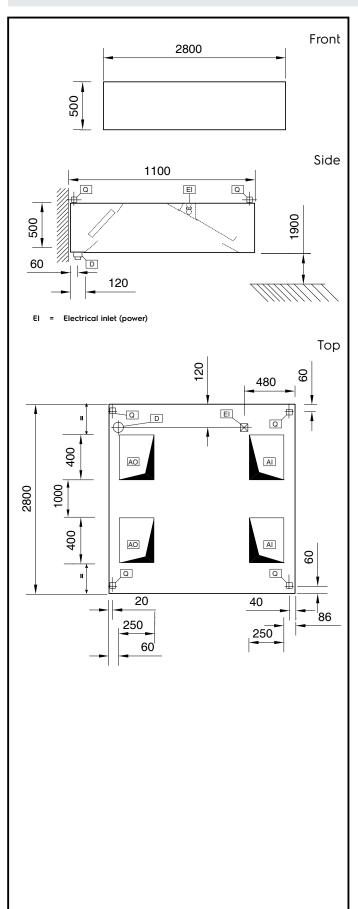

# Ventilation Equipment 304 S\_S Wall Hood+Filter+Lamps 2800x1100mm

**Electric** Supply voltage: 641253 (STPF1128) 220 V/1N ph/50 Hz **Total Watts:** 0.24 kW Capacity: Supply capacity: 2580 m<sup>3</sup>/h **Key Information:** External dimensions, Width: 2800 mm External dimensions, Depth: 1100 mm 500 mm External dimensions, Height: Net weight: 176 kg Air Emission:

3400 mc/h

Air capacity:

Ventilation Equipment 304 S\_S Wall Hood+Filter+Lamps 2800x1100mm