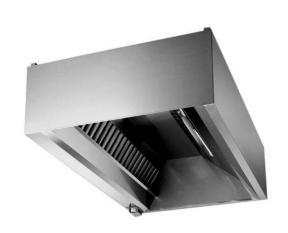

### Ventilation Equipment 304 S\_S Wall Hood+Filter+Lamps 2800x1100mm

| ITEM #  |  |
|---------|--|
| MODEL # |  |
| NAME #  |  |
|         |  |
| SIS #   |  |
| AIA #   |  |

641253 (STPF1128)

304 stainless steel Wall Hood with filters and lamps

### Item No.

Compensating-Flow Exhaust System (air inlet from outdoors). Constructed in 304 AISI stainless steel. Equipped with labyrinth filters in 304 AISI stainless steel, blind panels in 304 AISI stainless steel, fluorescent lights, grease collecting trough all around and condensate collecting tray.

#### **Main Features**

- External panels with upturned edges to avoid injuries.
- Heating and air conditioning costs reduced thanks to the compensated air flow.
- Low noise level.

#### Construction

- Outlet holes are sized in order to minimize drops in pressure.
- Labyrinth filters guarantee constant filtration to avoid clogging and to protect against fire.
- Perimetral gutter with drain hole to transfer grease into a 304 AISI container.
- 304 AISI stainless steel labyrinth filters easily removable for cleaning.
- Built-in lighting with protective screen.
- Optional accessory: air intake Plenum, which is insulated to avoid condensation.
- Rear exhaust with filters and front air intake through a narrow slot sized to obtain the correct induction effect.
- Perforated panel inside the intake circuit guarantees a perfect and uniform air distribution.
- Completely insulated intake area to avoid external condensation.
- Two separate air circuits (extraction and intake) to reduce the quantity of treated air released in the environment.
- Entirely constructed in 304 AISI stainless steel.